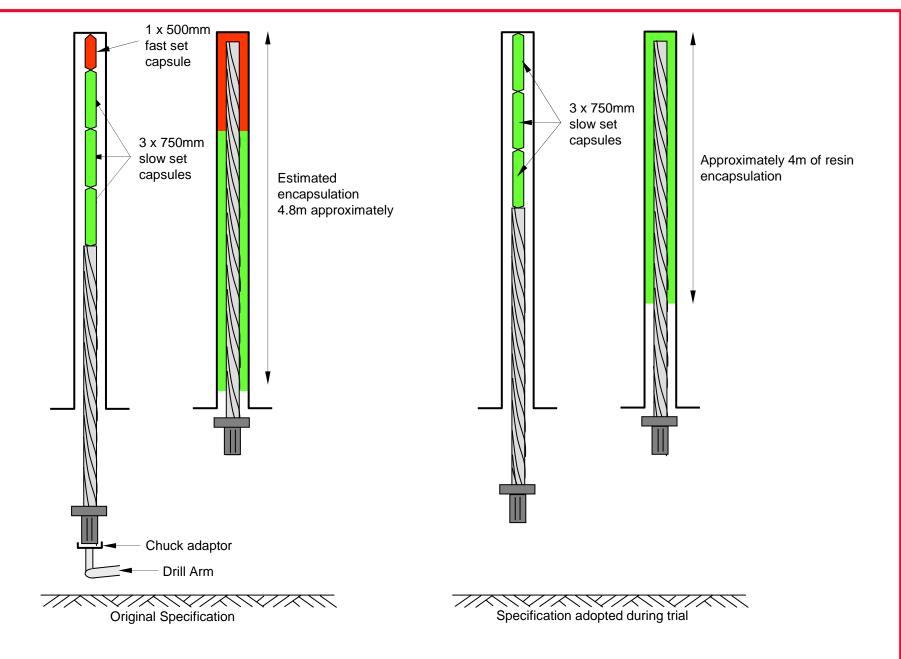

TWISTDRAAI, SECTION 71, ROADWAY 1 – FLEXIBLE BOLTED ROAD

TWISTDRAAI, SECTION 71, CABLE ANCHORED ROAD