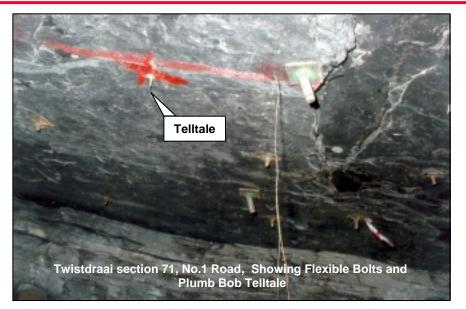

TWISTDRAAI, SECTION 71, ROADWAY 1 – FLEXIBLE BOLTED ROAD

TWISTDRAAI, SECTION 71, CABLE ANCHORED ROAD