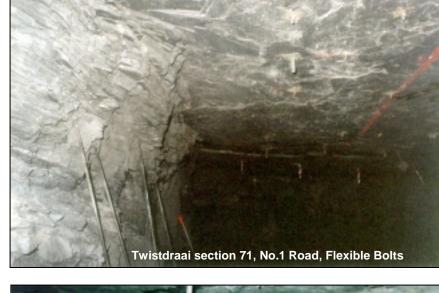

## **ROOF PLAN**

SASOL - TWISTDRAAI CENTRAL 4 SEAM - 71 SECTION, ROAD 2

SKETCH SURVEY OF SUPPORT LAYOUT IN - CABLE ANCHOR TRIAL ZONE

TWISTDRAAI, SECTION 71, FLEXIBLE BOLTED ROAD DRILLING AND INSTALLATION

TWISTDRAAI, SECTION 71, ROADWAY 1 – FLEXIBLE BOLTED ROAD

TWISTDRAAI, SECTION 71, CABLE ANCHORED ROAD