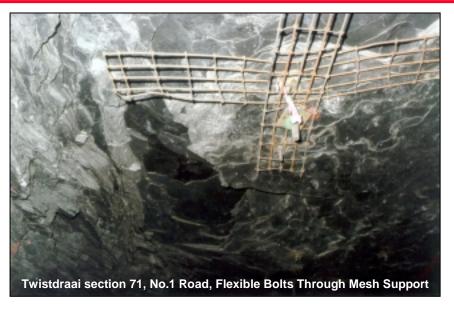

## **ROOF PLAN**

SASOL - TWISTDRAAI CENTRAL 4 SEAM - 71 SECTION, ROAD 2

SKETCH SURVEY OF SUPPORT LAYOUT IN - CABLE ANCHOR TRIAL ZONE

TWISTDRAAI, SECTION 71, FLEXIBLE BOLTED ROAD DRILLING AND INSTALLATION

TWISTDRAAI, SECTION 71, ROADWAY 1 – FLEXIBLE BOLTED ROAD

TWISTDRAAI, SECTION 71, CABLE ANCHORED ROAD