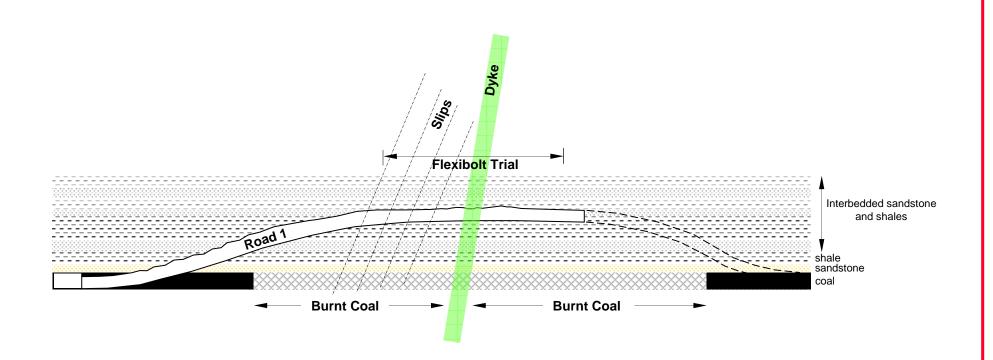

SASOL – SYFERFONTEIN COLLIERY
PLAN OF SPANDOW CENTRAL DECLINE ROADS – POTENTIAL TRIAL SITE FOR FLEXIBLE BOLT SYSTEM

Direction of Drivage

SASOL – SYFERFONTEIN COLLIERY
CROSS SECTION THROUGH SPANDOW CENTRAL DECLINE ROADS – POTENTIAL TRIAL SITE FOR FLEXIBLE
BOLT SYSTEM