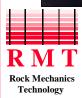

## **ROOF PLAN**

SASOL - TWISTDRAAI CENTRAL 4 SEAM - 71 SECTION, ROAD 2

SKETCH SURVEY OF SUPPORT LAYOUT IN - CABLE ANCHOR TRIAL ZONE

TWISTDRAAI, SECTION 71, FLEXIBLE BOLTED ROAD DRILLING AND INSTALLATION