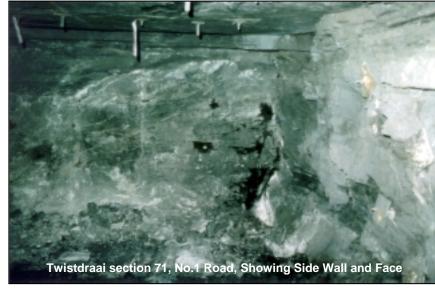

TWISTDRAAI, SECTION 71, ROADWAY 1 – FLEXIBLE BOLTED ROAD

TWISTDRAAI, SECTION 71, CABLE ANCHORED ROAD