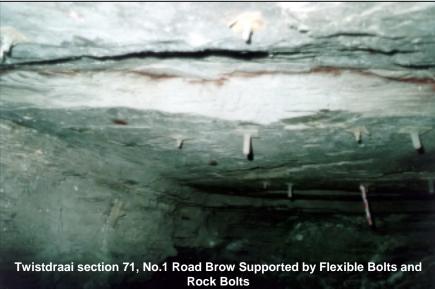

## **ROOF PLAN**

SASOL - TWISTDRAAI CENTRAL 4 SEAM - 71 SECTION, ROAD 1

SKETCH SURVEY OF SUPPORT LAYOUT IN - FLEXIBLE BOLT TRIAL ZONE