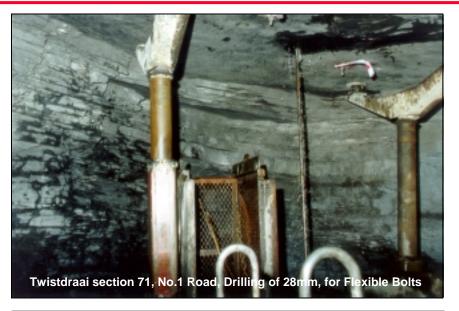

## **ROOF PLAN**

SASOL - TWISTDRAAI CENTRAL 4 SEAM - 71 SECTION, ROAD 2

SKETCH SURVEY OF SUPPORT LAYOUT IN - CABLE ANCHOR TRIAL ZONE

TWISTDRAAI, SECTION 71, FLEXIBLE BOLTED ROAD DRILLING AND INSTALLATION