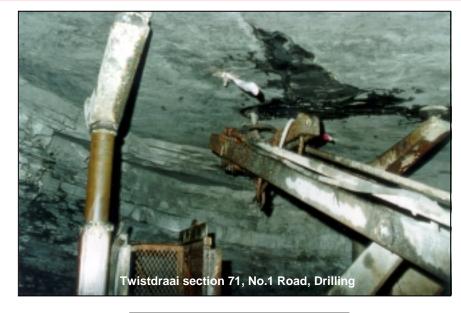

## **ROOF PLAN**

SASOL - TWISTDRAAI CENTRAL 4 SEAM - 71 SECTION, ROAD 2

SKETCH SURVEY OF SUPPORT LAYOUT IN - CABLE ANCHOR TRIAL ZONE

TWISTDRAAI, SECTION 71, FLEXIBLE BOLTED ROAD DRILLING AND INSTALLATION