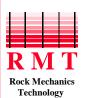

SASOL – SYFERFONTEIN COLLIERY
PLAN OF SPANDOW CENTRAL DECLINE ROADS – POTENTIAL TRIAL SITE FOR FLEXIBLE BOLT SYSTEM

Direction of Drivage

SASOL – SYFERFONTEIN COLLIERY
CROSS SECTION THROUGH SPANDOW CENTRAL DECLINE ROADS – POTENTIAL TRIAL SITE FOR FLEXIBLE
BOLT SYSTEM