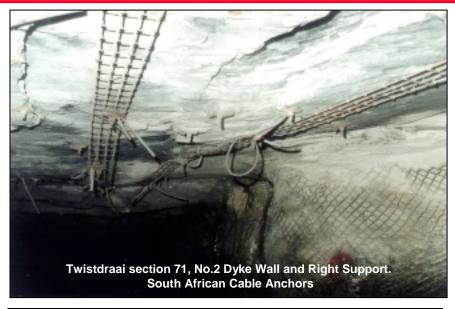

## **ROOF PLAN**

SASOL - TWISTDRAAI CENTRAL 4 SEAM - 71 SECTION, ROAD 2

SKETCH SURVEY OF SUPPORT LAYOUT IN - CABLE ANCHOR TRIAL ZONE

TWISTDRAAI, SECTION 71, FLEXIBLE BOLTED ROAD DRILLING AND INSTALLATION