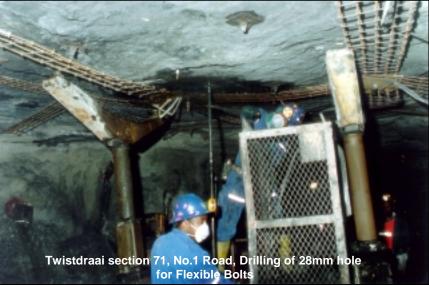

## **ROOF PLAN**

SASOL - TWISTDRAAI CENTRAL 4 SEAM - 71 SECTION, ROAD 2

SKETCH SURVEY OF SUPPORT LAYOUT IN - CABLE ANCHOR TRIAL ZONE

TWISTDRAAI, SECTION 71, FLEXIBLE BOLTED ROAD DRILLING AND INSTALLATION