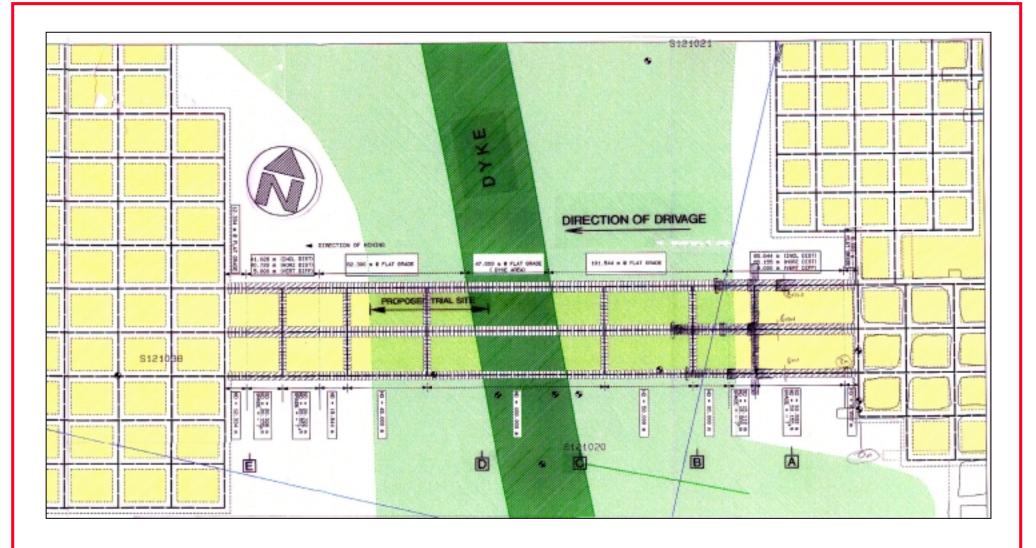

SASOL – SYFERFONTEIN COLLIERY
PLAN OF SPANDOW CENTRAL DECLINE ROADS – POTENTIAL TRIAL SITE FOR FLEXIBLE BOLT SYSTEM

Direction of Drivage

SASOL – SYFERFONTEIN COLLIERY
CROSS SECTION THROUGH SPANDOW CENTRAL DECLINE ROADS – POTENTIAL TRIAL SITE FOR FLEXIBLE
BOLT SYSTEM