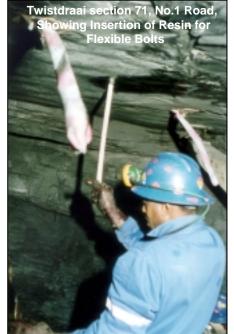

## **ROOF PLAN**

SASOL - TWISTDRAAI CENTRAL 4 SEAM - 71 SECTION, ROAD 2

SKETCH SURVEY OF SUPPORT LAYOUT IN - CABLE ANCHOR TRIAL ZONE

TWISTDRAAI, SECTION 71, FLEXIBLE BOLTED ROAD DRILLING AND INSTALLATION