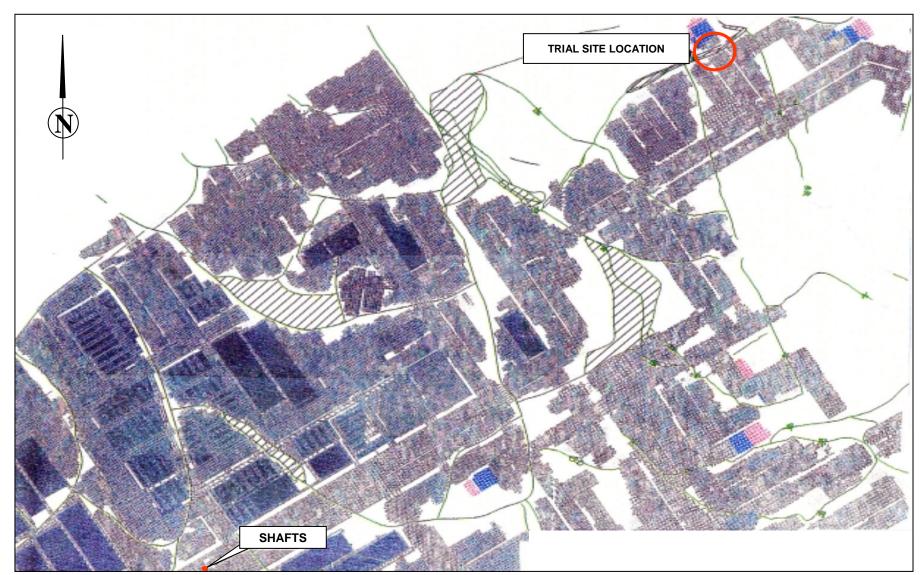

SASOL – SYFERFONTEIN COLLIERY
PLAN OF SPANDOW CENTRAL DECLINE ROADS – POTENTIAL TRIAL SITE FOR FLEXIBLE BOLT SYSTEM

Direction of Drivage

SASOL – SYFERFONTEIN COLLIERY
CROSS SECTION THROUGH SPANDOW CENTRAL DECLINE ROADS – POTENTIAL TRIAL SITE FOR FLEXIBLE
BOLT SYSTEM