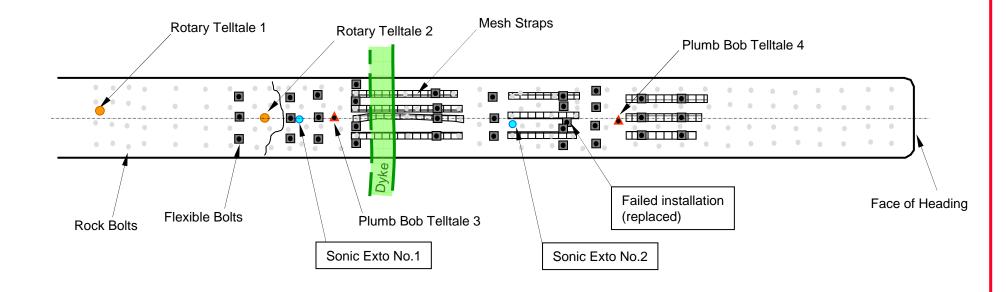

## ROAD 2

## **ROOF PLAN**

SASOL - TWISTDRAAI CENTRAL 4 SEAM - 71 SECTION, ROAD 2

SKETCH SURVEY OF SUPPORT LAYOUT IN - CABLE ANCHOR TRIAL ZONE

TWISTDRAAI, SECTION 71, FLEXIBLE BOLTED ROAD DRILLING AND INSTALLATION