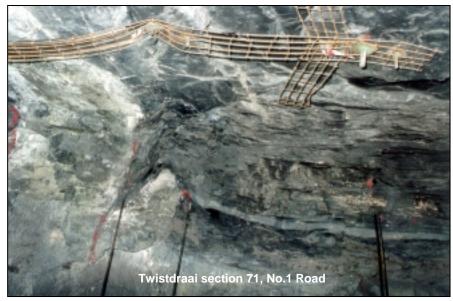

TWISTDRAAI, SECTION 71, ROADWAY 1 – FLEXIBLE BOLTED ROAD

TWISTDRAAI, SECTION 71, CABLE ANCHORED ROAD